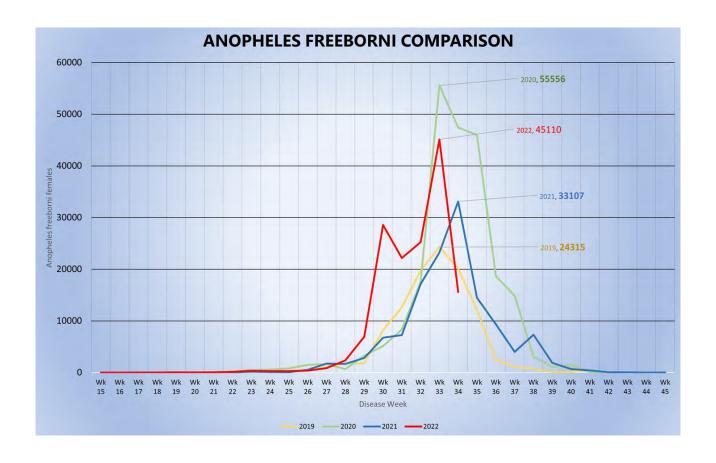

After this final item of reports, Vice President Kirk asked the District Manager to proceed to policy matters.

- 8. Policy Matters (8.1)
- 8.1 Under item 8.1 of reports, the Board was asked to consider authorizing staff and any Trustee(s) to attend the AMCA Annual Conference in Reno, Nevada, Feb 27, 2023, through March 3, 2023. It was then moved by Member Schuster, seconded by Member Barth, and passed unanimously with a vote of 8 ayes and 0 nays to authorize staff and any Trustee(s) to attend the AMCA Annual Conference in Reno, Nevada, Feb 27, 2023, through March 3, 2023.
- 9. Under topic of the month, the District's Entomologist gave a presentation on the biology of *Anopheles freeborni*.
- 10. After reviewing the demands made upon the District for the past month, it was then moved by Member Sheppard, seconded by Member Schuster, and passed unanimously with a vote of 8 ayes and 0 nays to authorize checks numbered 51154 through 51306 be signed and distributed. Expenditures for the month totaled \$1,196,789.40. The Administrative Manager presented a new form and the Board expressed they liked it over the old form.
- 11. No personnel items to report.
- 12. No items of correspondence to report.
- 13. No other business to report.
- 14. No persons wishing to address the Board pertaining to closed session matters.
- 15. No closed session matters not warranting legal counsel.
- 16. Vice President Kirk announced adjournment at 4:50 PM and concluded by stating that the next regular meeting of the BCMVCD Board of Trustees would meet at 4:00 PM on September 14, 2022, at the Chico Substation's Board Room at 444 Otterson Drive, Chico, CA 95928.