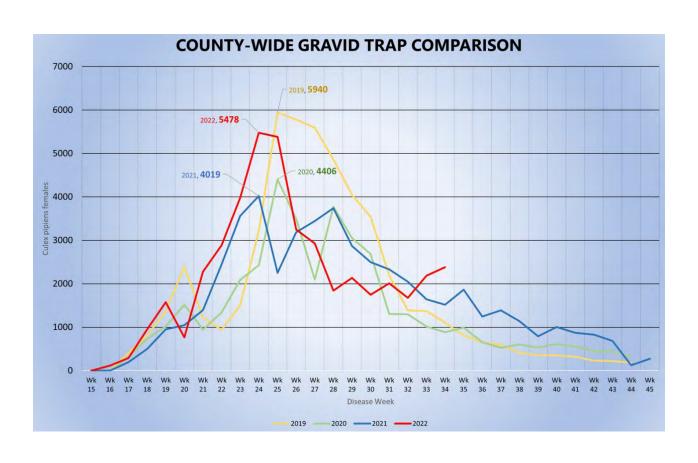

7.2 Under item 7.2 of reports, the Assistant Manager reported that the District's New Jersey light traps and gravid traps have continued catching mosquitoes. *Culex pipiens* populations are lower than the previous year. *Culex tarsalis* populations are also much lower than the previous year at this time. Most mosquito species populations have increased over the past month with *Culex tarsalis* beginning to fall off. Sentinel chickens sera samples are continuing to be taken biweekly. CO2 trapping has continued, and traps are being deployed routinely. Mosquito pools are being submitted for mosquito-borne disease. As of August 2nd, 295 pools have been submitted for testing with 6 being positive for WNV. *Aedes aegypti* was again detected on July 19th, July 26th, and August 2nd in the city of Oroville with the last detection being a new site. The District's

LAB / VECTOR SURVEILLANCE: The District's New Jersey light traps and gravid traps have continued catching mosquitoes (Attachments #1). *Culex pipiens* populations have increased recently and are higher than the previous year. *Culex tarsalis* populations have plummeted and are lower than the previous year at this time. Most mosquito species populations have decreased over the past month, however *Culex pipie ns* have slightly increased. Sentinel chickens sera samples are continuing to be taken biweekly. CO2 trapping has continued and traps are being deployed routinely. Mosquito pools are being submitted for mosquito-borne disease. As of September 5th, 366 pools have been submitted for testing with 32 being positive for WNV. *Aedes aegypti* has continued to be detected in the city of Oroville with a total of 17 detections, many which have been at the same trap location. *Aedes aegypti* was also detected in the city of Chico, first detection of this year, on August 30<sup>th</sup>. The Districts Invasive Mosquito Response Plan was followed on all detections. Also, on August 25<sup>th</sup>, the District conducted a WALS treatment in the city of Oroville.