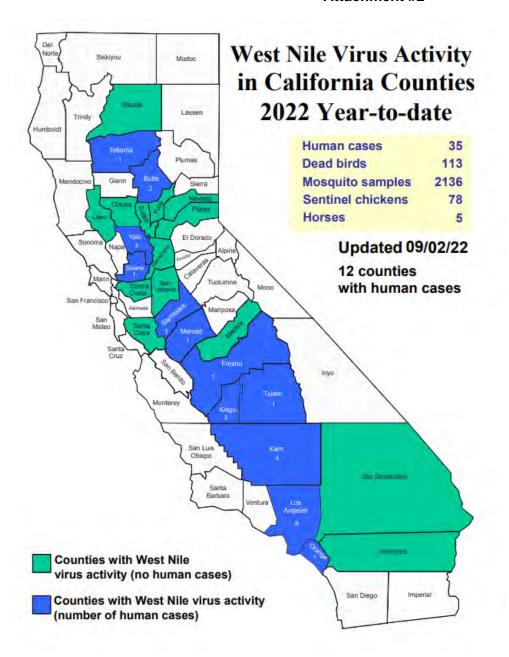

**VIRUS SURVEILLANCE:** As of September 7<sup>th</sup>, there have been 32 positive pools, 22 sentinel chickens, 2 positive birds, and 3 positive humans within the District's service area in 2022. WNV has been identified in 2,136 mosquito pools, 113 dead birds, 35 humans, 78 chickens, and 5 horses in California to date (Attachment #2).