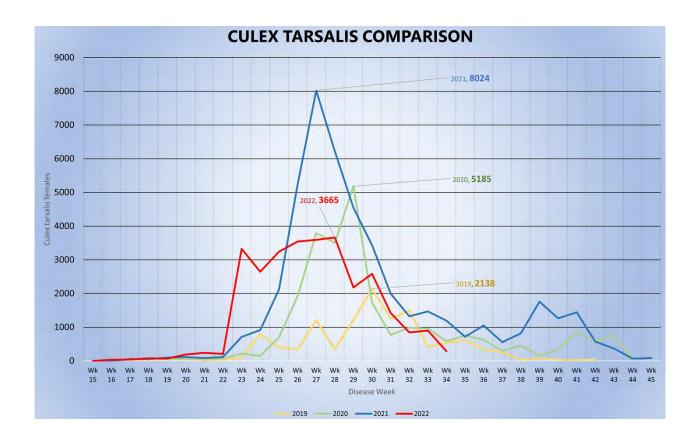

7.2 Under item 7.2 of reports, the Assistant Manager reported that the District's New Jersey light traps and gravid traps have continued catching mosquitoes. *Culex pipiens* populations are lower than the previous year. *Culex tarsalis* populations are also much lower than the previous year at this time. Most mosquito species populations have increased over the past month with *Culex tarsalis* beginning to fall off. Sentinel chickens sera samples are continuing to be taken biweekly. CO2 trapping has continued, and traps are being deployed routinely. Mosquito pools are being submitted for mosquito-borne disease. As of August 2nd, 295 pools have been submitted for testing with 6 being positive for WNV. *Aedes aegypti* was again detected on July 19th, July 26th, and August 2nd in the city of Oroville with the last detection being a new site. The District's

LAB / VECTOR SURVEILLANCE: The District's New Jersey light traps and gravid traps have continued catching mosquitoes (Attachments #1). *Culex pipiens* populations have increased recently and are higher than the previous year. *Culex tarsalis* populations have plummeted and are lower than the previous year at this time. Most mosquito species populations have decreased over the past month, however *Culex pipie ns* have slightly increased. Sentinel chickens sera samples are continuing to be taken biweekly. CO2 trapping has continued and traps are being deployed routinely. Mosquito pools are being submitted for mosquito-borne disease. As of September 5th, 366 pools have been submitted for testing with 32 being positive for WNV. *Aedes aegypti* has continued to be detected in the city of Oroville with a total of 17 detections, many which have been at the same trap location. *Aedes aegypti* was also detected in the city of Chico, first detection of this year, on August 30<sup>th</sup>. The Districts Invasive Mosquito Response Plan was followed on all detections. Also, on August 25<sup>th</sup>, the District conducted a WALS treatment in the city of Oroville.